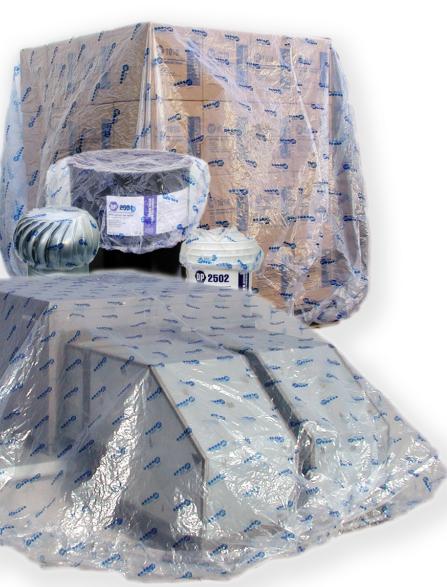

## DP Covers are reusable protective bags with an elastic band designed to provide protection from moisture, dust, debris, and paint.

Provide protection during storage and transportation. Provide protection during painting and cleaning. Multiple uses in the home, shop and field including covering and protecting:

Equipment and Machinery Construction Materials Furniture Drums Pails Cans Pipes Pallets