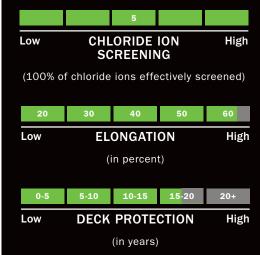

| <b>Features</b> | & Advantages |
|-----------------|--------------|
|                 |              |

Epoxy urethane technology

Excellent bond strength

Moisture insensitive

May be installed as low as 30 °F

Nonflammable

Easy to mix - 1:1 ratio

Part A and Part B - Color coded pails

Maintains excellent elongation at 40 °F

No primer required

Designed for automated pump or hand mix application

**EPX50LT-OVERLAY** is available in 2, 10, 110, and 500 gallon kits.