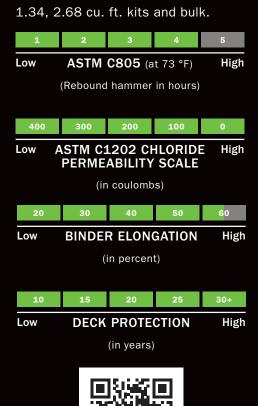

## Features & Advantages

100% solids, No VOCs

Chemical and water resistant

3/4"-12" in single pass with outstanding workability

Rapid cure: open to traffic in less than 3 hours (at 75° F)

High early strength, high bond strength